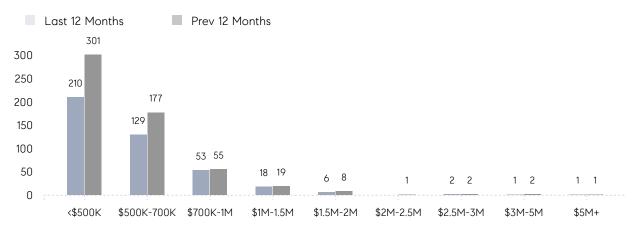

|
|                | AVERAGE SOLD PRICE | \$751,846 | \$705,722 | 7%       |
|                | # OF CONTRACTS     | 26        | 31        | -16%     |
|                | NEW LISTINGS       | 16        | 26        | -38%     |
| Condo/Co-op/TH | AVERAGE DOM        | 50        | 17        | 194%     |
|                | % OF ASKING PRICE  | 98%       | 105%      |          |
|                | AVERAGE SOLD PRICE | \$243,500 | \$342,375 | -29%     |
|                | # OF CONTRACTS     | 1         | 9         | -89%     |
|                | NEW LISTINGS       | 3         | 0         | 0%       |
|                |                    |           |           |          |

# Teaneck

#### FEBRUARY 2023

### Monthly Inventory



## Contracts By Price Range



## Listings By Price Range



# COMPASS



Compass makes no representations or warranties, express or implied, with respect to future market conditions or prices of residential product at the time the subject property or any competitive property is complete and ready for occupancy or with respect to any report, study, finding, recommendation or other information provided by Compass herein. Moreover, no warranty, express or implied, is made or should be assumed regarding the accuracy, adequacy, completeness, legality, reliability, merchantability or fitness for a particular purpose of any information, in part or whole, contained herein. All material is presented with the understanding that Compass shall not be deemed to provide legal, accounting or other professional services. This is not intended to solicit the purch