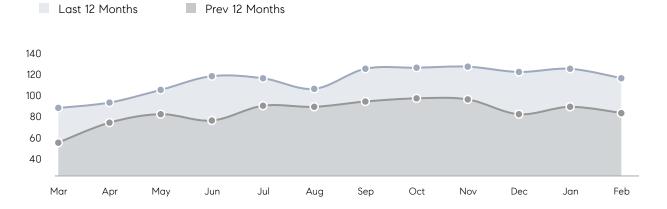

| % OF ASKING PRICE  | 98%       | 98%       |          |
|                | AVERAGE SOLD PRICE | \$751,846 | \$705,722 | 7%       |
|                | # OF CONTRACTS     | 26        | 31        | -16%     |
|                | NEW LISTINGS       | 16        | 26        | -38%     |
| Condo/Co-op/TH | AVERAGE DOM        | 50        | 17        | 194%     |
|                | % OF ASKING PRICE  | 98%       | 105%      |          |
|                | AVERAGE SOLD PRICE | \$243,500 | \$342,375 | -29%     |
|                | # OF CONTRACTS     | 1         | 9         | -89%     |
|                | NEW LISTINGS       | 3         | 0         | 0%       |
|                |                    |           |           |          |

# Teaneck

#### FEBRUARY 2023

### Monthly Inventory



## Contracts By Price Range



## Listings By Price Range



# COMPASS



Compass makes no representations or warranties, express or implied, with respect to future market conditions or prices of residential product at the time the subject property or any competitive property is complete and ready for occupancy or with respect to any report, study, finding, recommendation or other information provided by Compass herein. Moreover, no warranty, express or implied, is made or should be assumed regarding the accuracy, adequacy, completeness, legality, reliability, merchantability or fitness for a particular purpose of any information, in part or whole, contained herein. All material is presented with the understanding that Compass shall not be deemed to provide legal, accounting or other pro