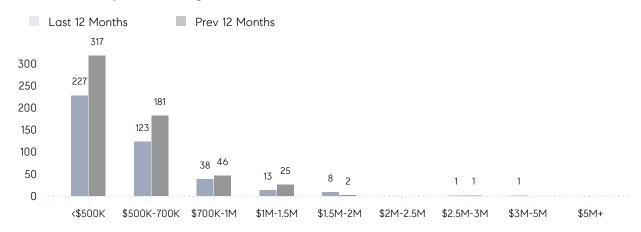

| 98%       | 98%       |          |
|                | AVERAGE SOLD PRICE | \$751,846 | \$705,722 | 7%       |
|                | # OF CONTRACTS     | 26        | 31        | -16%     |
|                | NEW LISTINGS       | 16        | 26        | -38%     |
| Condo/Co-op/TH | AVERAGE DOM        | 50        | 17        | 194%     |
|                | % OF ASKING PRICE  | 98%       | 105%      |          |
|                | AVERAGE SOLD PRICE | \$243,500 | \$342,375 | -29%     |
|                | # OF CONTRACTS     | 1         | 9         | -89%     |
|                | NEW LISTINGS       | 3         | 0         | 0%       |
|                |                    |           |           |          |

# Teaneck

#### FEBRUARY 2023

### Monthly Inventory



## Contracts By Price Range



## Listings By Price Range



# COMPASS



Compass makes no representations or warranties, express or implied, with respect to future market conditions or prices of residential product at the time the subject property or any competitive property is complete and ready for occupancy or with respect to any report, study, finding, recommendation or other information provided by Compass herein. Moreover, no warranty, express or implied, is made or should be assumed regarding the accuracy, adequacy, completeness, legality, reliability, merchantability or fitness for a particular purpose of any information, in part or whole, contained herein. All material is presented with the understanding that Compass shall not be deemed to provide legal, accounting or other professional services. This is not